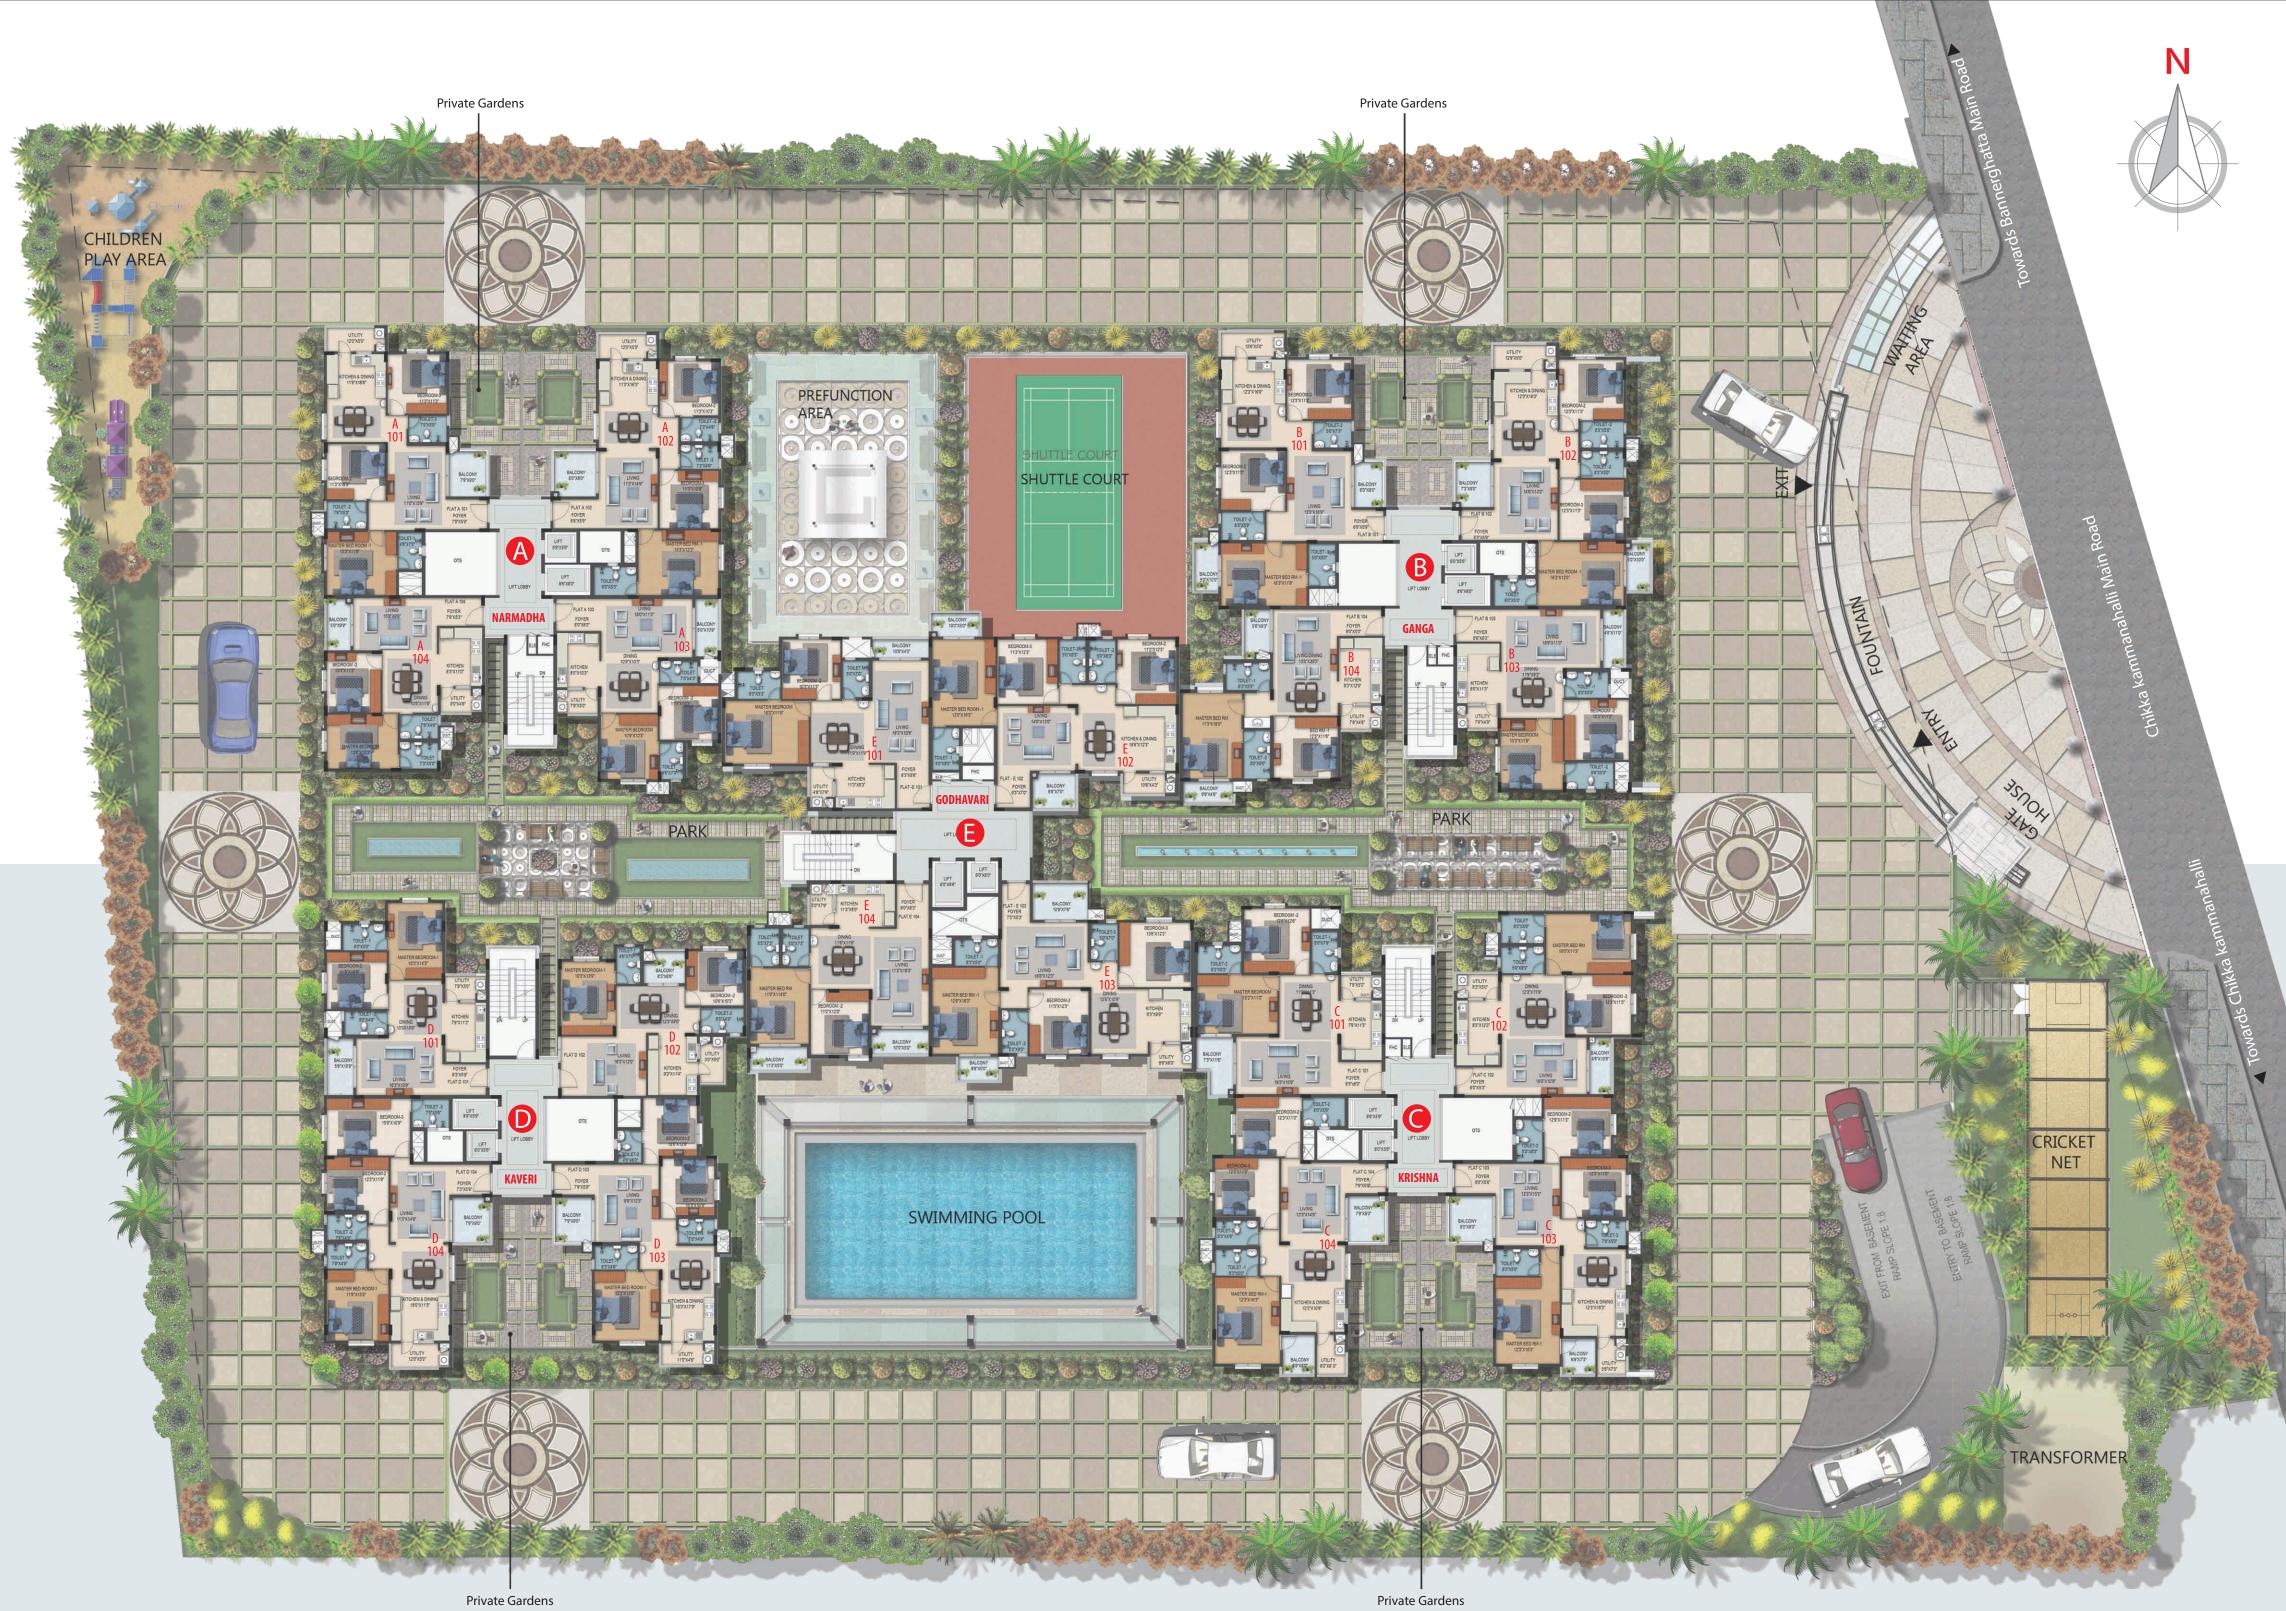

ng decor, 24x7 amenities, abundant open-space, landscaped gardens, plenty of air and sunlight, swimming pool, club house... and, the list goes on. Needs 3, Project 276 is within the accessible distance of MNCs, reputed schools, multi-facility hospitals, the Bannerghatta National Park, etc.

Just start from your own cozy apartment of happiness. Pleasing decor, optimal use of space, structurally-safe design, and user-friendly layout pattern make the stay here worth every moment of time.

Peep into the window. Enjoy the beautiful sunrise and sunset, the star-studded night-sky, greenery all-round, silhouette scenery, birds in flight formation, clouds as the backdrop to the concrete edifices. The list is endless. Each, a bead in the necklace of features.



## Amenities & Facilities















## MASTER PLAN