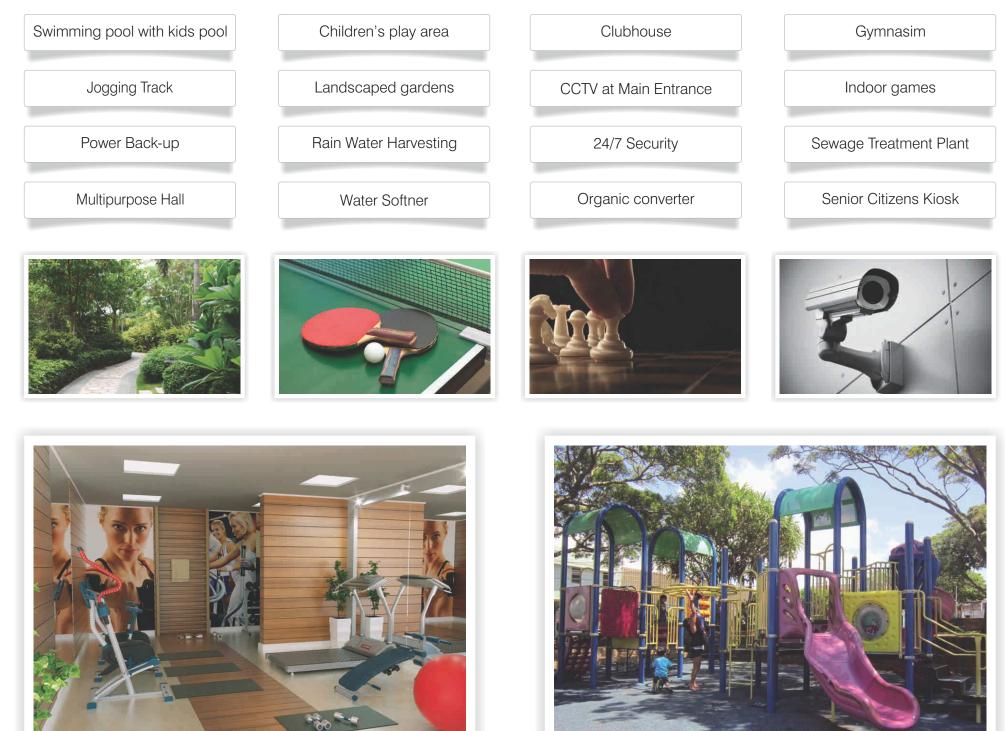

## Amenities & Facilities

## Life is what life has to be

Feature for quality, comparable to the best in the housing sector, Needs 3, Project 276 offers better layout, superior structural designs, pleasing decor, 24x7 amenities, abundant open-space, landscaped gardens, plenty of air and sunlight, swimming pool, club house... and, the list goes on. Needs 3, Project 276 is within the accessible distance of MNCs, reputed schools, multi-facility hospitals, the Bannerghatta National Park, etc.